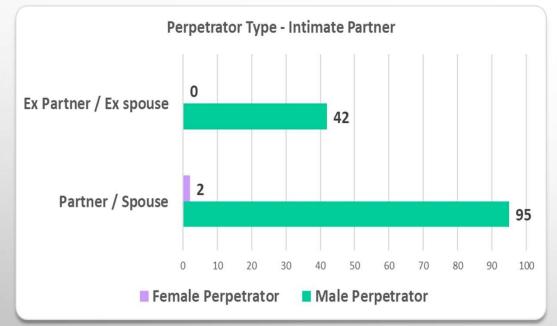

How many victims and survivors (and their families) in Thurrock reached out for specialist sexual violence and sexual abuse support services & how old were they?

How many incidents were disclosed & did survivors chose to report to police?