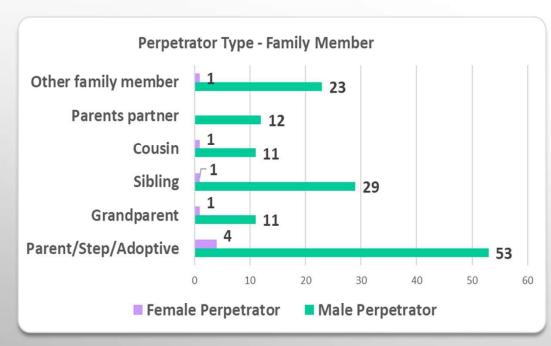

How many victims and survivors (and their families) in Thurrock reached out for specialist sexual violence and sexual abuse support services & how old were they?

How many incidents were disclosed & did survivors chose to report to police?