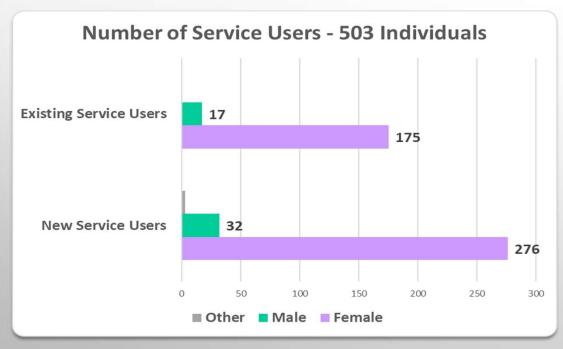

How many victims and survivors (and their families) in Thurrock reached out for specialist sexual violence and sexual abuse support services & how old were they?

How many incidents were disclosed & did survivors chose to report to police?