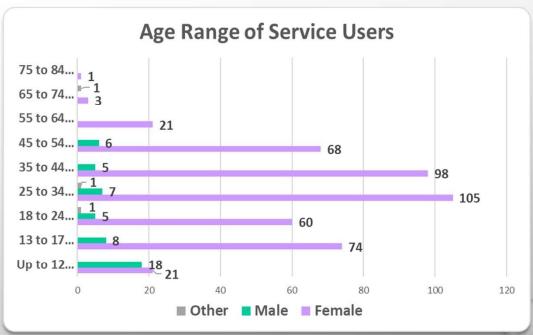

How many victims and survivors (and their families) in Thurrock reached out for specialist sexual violence and sexual abuse support services & how old were they?

How many incidents were disclosed & did survivors chose to report to police?