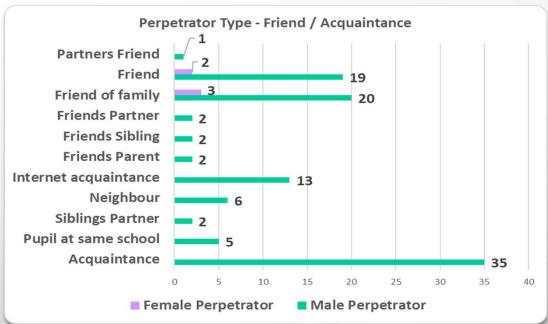

How many victims and survivors (and their families) in Thurrock reached out for specialist sexual violence and sexual abuse support services & how old were they?

How many incidents were disclosed & did survivors chose to report to police?