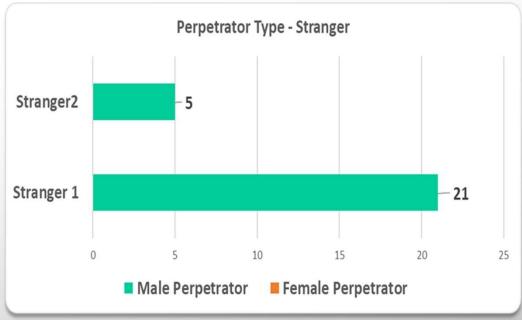

How many victims and survivors (and their families) in Thurrock reached out for specialist sexual violence and sexual abuse support services & how old were they?

How many incidents were disclosed & did survivors chose to report to police?