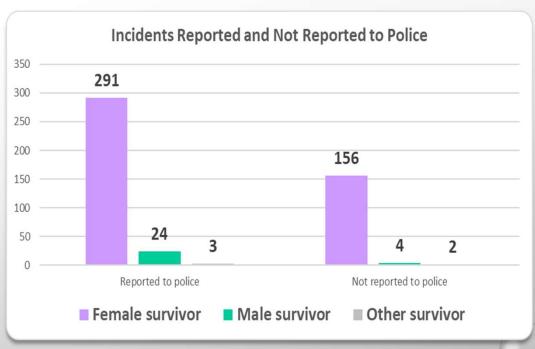

How many victims and survivors (and their families) in Thurrock reached out for specialist sexual violence and sexual abuse support services & how old were they?

How many incidents were disclosed & did survivors chose to report to police?