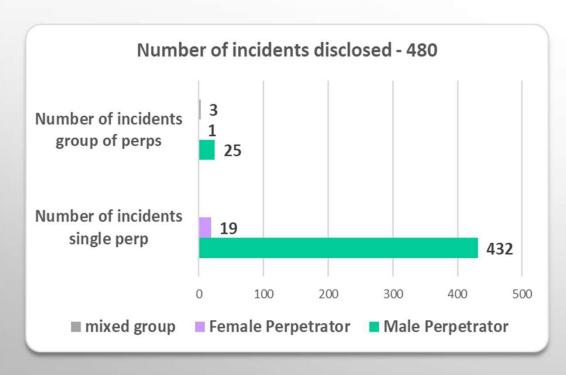

How many victims and survivors (and their families) in Thurrock reached out for specialist sexual violence and sexual abuse support services & how old were they?

How many incidents were disclosed & did survivors chose to report to police?