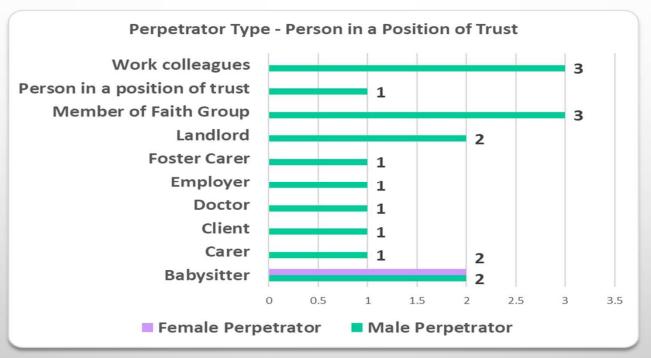

How many victims and survivors (and their families) in Thurrock reached out for specialist sexual violence and sexual abuse support services & how old were they?

How many incidents were disclosed & did survivors chose to report to police?